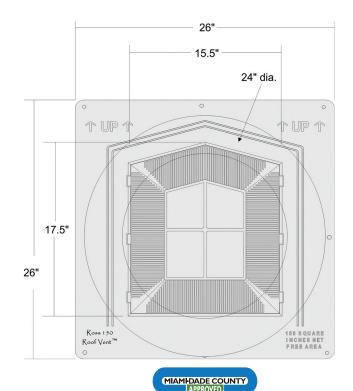

## Ross® 150 Roof Vent®

Lower profile with many design innovations

Offers 150 Square Inches of Net Free Area

Will not Dent or Rust

 Ross 150 is a GREEN product

**WIDTH: 26"** 

LENGTH: 26" HEIGHT: 6.97"

**NET FREE AREA: 150 square inches** 