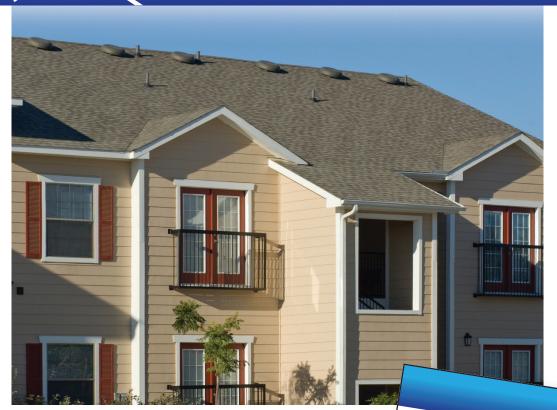

## ROSS 150 Roof Vent®

The Ross 150 Roof Vent is a patented product that has been tested and proven to perform. With its ingenious design innovations using recycled polypropylene there is no denting or rusting. 150 Square Inches of Net Free Area means fewer roof penetrations - saving time and money. And the Ross 150 is GREEN.

Weatherwood - Black - Brown

- Offers 150 Square Inches of Net Free Area
- Lower profile with many design innovations
- Larger nailing flange for ease of installation
- Suitable on any pitch from 2/12 to 16/12
- Priced competitively save up to 10-15%
- \* Will not Dent or Rust
- \* No sharp edges –safe to handle