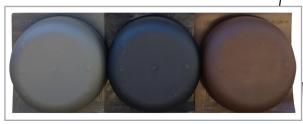

Weatherwood - Black - Brown

- Offers 150 Square Inches of Net Free Area
- Lower profile with many design innovations
- Larger nailing flange for ease of installation
- Suitable on any pitch from 2/12 to 16/12
- Priced competitively save up to 10-15%
- \* Will not Dent or Rust
- \* No sharp edges –safe to handle